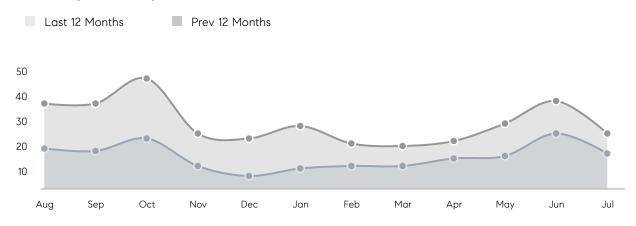

SKING PRICE  | 107%      | 103%      |          |
|                | AVERAGE SOLD PRICE | \$948,667 | \$825,336 | 15%      |
|                | # OF CONTRACTS     | 18        | 16        | 13%      |
|                | NEW LISTINGS       | 14        | 10        | 40%      |
| Condo/Co-op/TH | AVERAGE DOM        | 19        | 29        | -34%     |
|                | % OF ASKING PRICE  | 98%       | 100%      |          |
|                | AVERAGE SOLD PRICE | \$712,500 | \$528,500 | 35%      |
|                | # OF CONTRACTS     | 3         | 3         | 0%       |
|                | NEW LISTINGS       | 2         | 3         | -33%     |

Total Properties

Compass New Jersey Monthly Market Insights

\$925K \$825K

6%

Median Price

## New Providence

JULY 2022

#### Monthly Inventory





#### Contracts By Price Range



Listings By Price Range

COMPASS

 $\sim$   $\sim$   $\sim$   $\sim$   $\sim$ / / / / / / / //// | | | | | / ------

Compass makes no representations or warranties, express or implied, with respect to future market conditions or prices of residential product at the time the subject property or any competitive property is complete and ready for occupancy or with respect to any report, study, finding, recommendation or other information provided by Compass herein. Moreover, no warranty, express or implied, is made or should be assumed regarding the accuracy, adequacy, completeness, legality, reliability, merchantability or fitness for a particular purpose of any information, in part or whole, contained herein. All material is presented with the understand